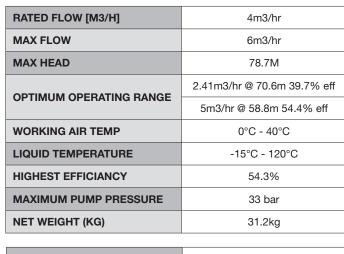

## TECHNICAL DATA

| RATED VOLTAGE/CURRENT | Single phase 230V +10% - 6% |
|-----------------------|-----------------------------|
| RATED CURRENT         | 5.35 amps                   |
| CAPACITOR             | 200uF start, 35uF run       |
| POWER (KW)            | 1.5kW 2 pole                |
| MOTOR IP RATING       | IP55                        |
| MOTOR INSULATION      | Class F                     |
| MOTOR EFFICIENCY STD  | I.E.3                       |
| MOTOR EFFICIENCY      | 84.2%                       |
| cos Ø                 | 0.84                        |
| MECHANICAL SEAL       | AS-L-12                     |
| OUTLET DIN FLANGE     | DN32                        |