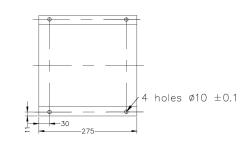

#### DIMENSIONS

| BASE WIDTH & LENGTH | 275 |
|---------------------|-----|

SUMMIT SERIES VERTICAL MULTISTAGE
DRIVE KIT

BIA-1VMS5/7M-DRIVE • 812394

SUMMIT SERIES VERTICAL MULTISTAGE

DRIVE KIT

BIA-1VMS5/7M-DRIVE • 812394