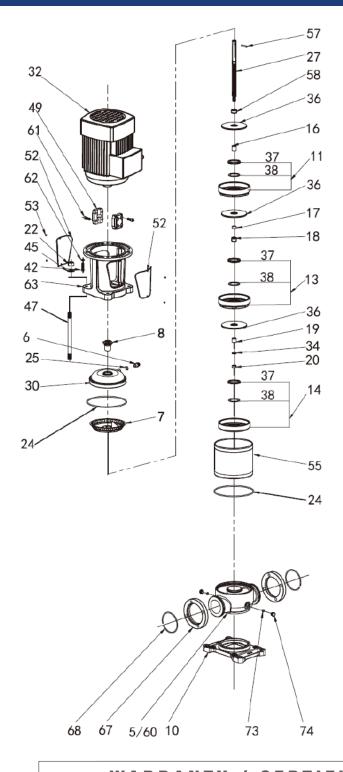

SUMMIT SERIES VERTICAL MULTISTAGE

DRIVE KIT

BIA-1VMS5/7M-DRIVE • 812394

- 6 Air vent plug
- 7 Top diffuser
- 8 Mechanical seal
- 10 Base plate
- 11 Diffuser
- 13 Support diffuser
- 14 Inducer
- 16 Impeller sleeve
- 17 Short impeller sleeve
- 18 Wear ring
- 19 Inlet impeller cover
- 20 Lock nut
- 22 Nut
- 24 O-ring
- 25 O-ring
- 27 Pump shaft
- 30 Seal base
- 32 Motor
- 34 Washer
- 36 Impeller
- 37 Choma cover
- 38 Choma
- 42 Blot
- 45 Washer
- 47 Stay bolt
- 49 Coupling
- 52 Coupling guard
- 53 Screw
- 55 Cylinder
- 57 Shaft pin
- 58 Locating sleeve
- 60 Common inlet and outlet chamber
- 61 Socket head cap screw
- 62 Washer
- 63 Bracket
- 67 Flange
- 68 Flange retaining ring
- 73 O-ring
- 74 Drain plug