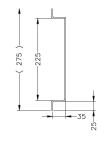

#### DIMENSIONS

| BASE WIDTH & LENGTH | 275 |
|---------------------|-----|

SUMMIT SERIES VERTICAL MULTISTAGE
DRIVE KIT

BIA-1VMS5/7M-DRIVE • 812394

SUMMIT SERIES VERTICAL MULTISTAGE

DRIVE KIT

BIA-1VMS5/7M-DRIVE • 812394