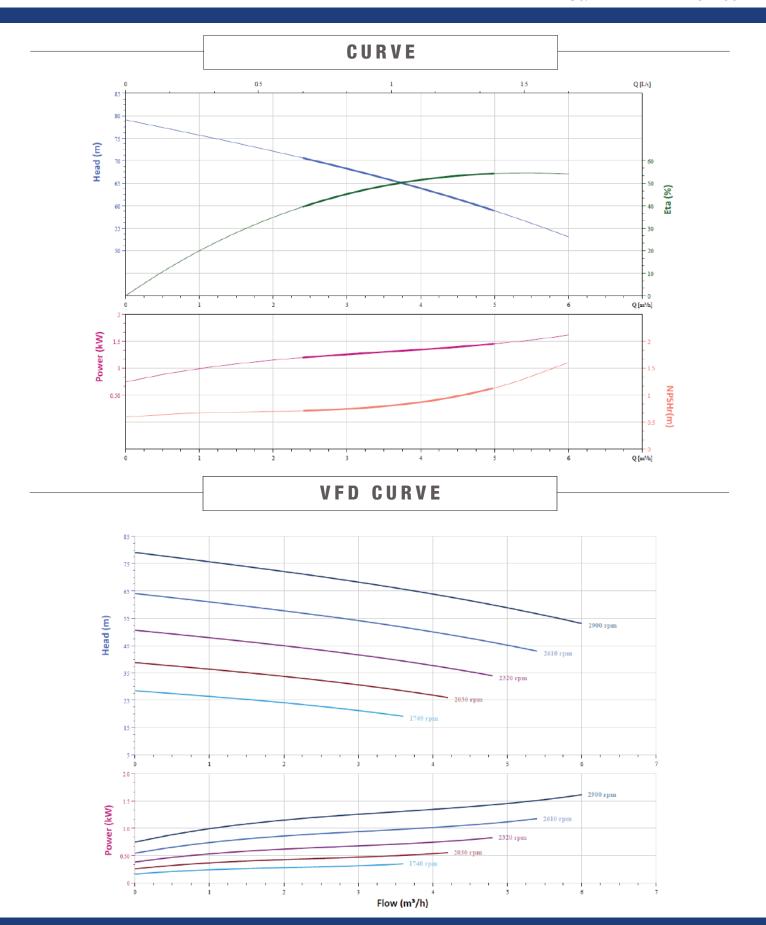

| 84.2%                       |
| cos Ø                 | 0.84                        |
| MECHANICAL SEAL       | AS-L-12                     |
| OUTLET DIN FLANGE     | DN32                        |

# INCLUDES

- VMS Pump
- NXT Drive (Variable Frequency Drive)
- Counter Flange (In DN25 to DN65)
- Fiber Gaskets to suit counter flanges
- Watermarked Spring Check Valve
- Manifold (304 Stainless Steel)
- Pressure Transducer
- 30 Bar Liquid Filled Pressure Gauge
- Galvanised Single/Double/Triple Base
- Ball Valve (304 Stainless Steel)
- Pressure Tank Included in Scope of Supply
- Braided Hose 20 Bar 1.5m 1" BSPF with 10/6 model only

#### DIMENSIONS

| BASE WIDTH & LENGTH | 275 |
|---------------------|-----|







SUMMIT SERIES VERTICAL MULTISTAGE
DRIVE KIT

BIA-1VMS5/7M-DRIVE • 812394





SUMMIT SERIES VERTICAL MULTISTAGE

DRIVE KIT

BIA-1VMS5/7M-DRIVE • 812394

#### **DUAL PUMP CURVE**



#### **CUTAWAY AND MATERIALS**



| Motor                | /                                                                                                                                                           |
|----------------------|-------------------------------------------------------------------------------------------------------------------------------------------------------------|
| Bracket              | Ductile Cast Iron                                                                                                                                           |
| Seal Base            | Stainless / Ductile Cast Iron