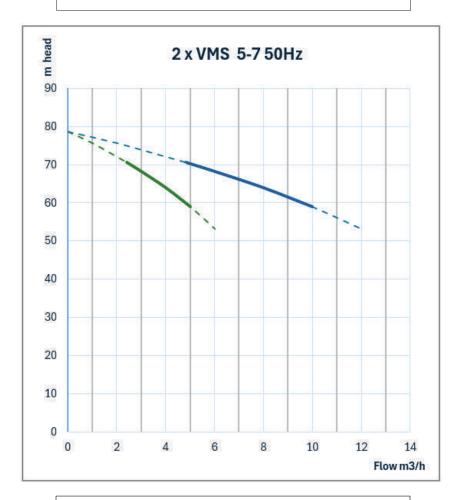

EAL       | AS-L-12                     |
| OUTLET DIN FLANGE     | DN32                        |

# INCLUDES

- VMS Pump
- NXT Drive (Variable Frequency Drive)
- Counter Flange (In DN25 to DN65)
- Fiber Gaskets to suit counter flanges
- Watermarked Spring Check Valve
- Manifold (304 Stainless Steel)
- Pressure Transducer
- 30 Bar Liquid Filled Pressure Gauge
- Galvanised Single/Double/Triple Base
- Ball Valve (304 Stainless Steel)
- Pressure Tank Included in Scope of Supply
- Braided Hose 20 Bar 1.5m 1" BSPF with 10/6 model only

#### DIMENSIONS

| BASE WIDTH & LENGTH | 275 |
|---------------------|-----|







SUMMIT SERIES VERTICAL MULTISTAGE
DRIVE KIT

BIA-1VMS5/7M-DRIVE • 812394





SUMMIT SERIES VERTICAL MULTISTAGE

DRIVE KIT

BIA-1VMS5/7M-DRIVE • 812394

#### **DUAL PUMP CURVE**



#### **CUTAWAY AND MATERIALS**



| Motor                | /                                                                                                                                                           |
|----------------------|-------------------------------------------------------------------------------------------------------------------------------------------------------------|
| Bracket              | Ductile Cast Iron                                                                                                                                           |
| Seal Base            | Stainless / Ductile Cast Iron                                                                                                                               |
| Mechanical Seal      | AS-L-16