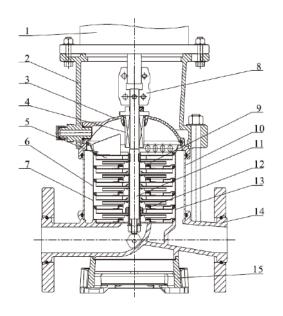

#### **CUTAWAY AND MATERIALS**

| Motor                | /                                                                                                                                                           |
|----------------------|-------------------------------------------------------------------------------------------------------------------------------------------------------------|
| Bracket              | Ductile Cast Iron                                                                                                                                           |
| Seal Base            | Stainless / Ductile Cast Iron                                                                                                                               |
| Mechanical Seal      | AS-L-16                                                                                                                                                     |
| Top Diffuser         | Stainless Steel                                                                                                                                             |
| Diffuser             | Stainless Steel                                                                                                                                             |
| Support Diffuser     | Stainless Steel                                                                                                                                             |
| Coupling             | Stainless Steel                                                                                                                                             |
| Impeller             | Stainless Steel                                                                                                                                             |
| Cylinder             | Stainless Steel                                                                                                                                             |
| Shaft                | Stainless Steel                                                                                                                                             |
| Intermediate Bearing | SIC / WC                                                                                                                                                    |
| Inducer              | Stainless Steel                                                                                                                                             |
| Inlet/Outlet Chamber | Stainless Steel / Ductile Cast Iron                                                                                                                         |
| Base                 | Ductile Cast Iron                                                                                                                                           |
|                      | Bracket Seal Base Mechanical Seal Top Diffuser Diffuser Support Diffuser Coupling Impeller Cylinder Shaft Intermediate Bearing Inducer Inlet/Outlet Chamber |